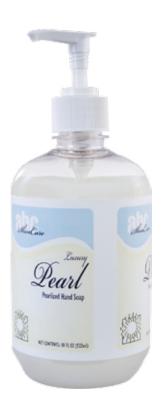

# Luxury Pearlized Hand Soap

Pearl is a thick white pearlized hand soap. High sudsing with strong grease cutting properties. Leaves your hands clean, soft and fresh smelling. Directions: Add water and work into a lather. Rinse and dry thoroughly.

### **TYPICAL PROPERTIES**

Specific Gravity: 1.04

pH: 7.0

**Solids: 10%** 

Viscosity: 1500 cps

Appearance: White pearlized

Fragrance: Pina Colada

USDA: E-4